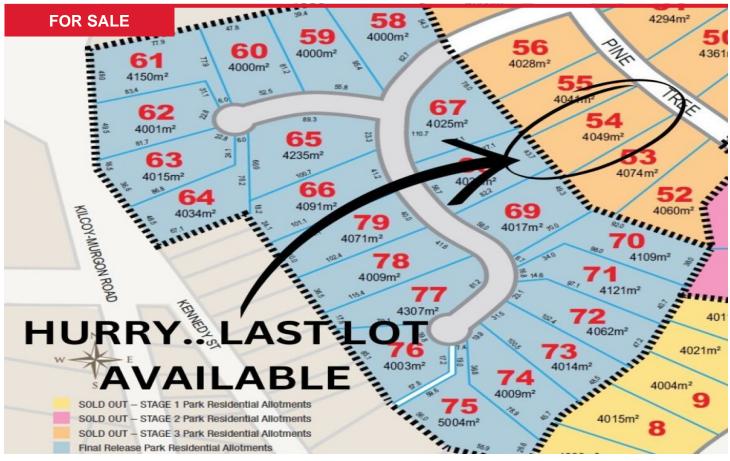

## Lot 51-79 Pine Tree Hill Estate, Winya

ACREAGE BLOCKS - ONLY ONE LOT REMAINING...

1. Lot 54 - 4,049m2 - \$360,000

76 minutes' drive from Brisbane, Kilcoy is the northern gateway to the Brisbane Valley, a farming region renowned for its beautiful lakes. Just off the D'Aguilar Highway, it's an easy drive to the Sunshine Coast's sandy beaches and Caboolture's busy business centre.

Conveniently positioned on Kilcoy's northern side Pine Tree Hill Estate is five minutes' drive from the main street.

Find space for relaxed, country living on Kilcoy's only town acreage estate. Each one-acre+ site boasts spectacular mountain views in a serene rural setting. You might even spot a wallaby or kangaroo from your window!

## CONVENIENCE

Close to schools, shops and higher education, Pine Tree Hill Estate makes living easy. Cycle the kids to school, get your groceries at the Supa IGA or earn a degree at Caboolture QUT. Kilcoy has its own hospital, restaurants, cafes, parks, art gallery, golf course and sports centre.

Cycle to primary and high schools 2km to shops, medical centres, post office Walk to parks, golf course, sports centre Close to wineries, lakes, national parks Caboolture QUT university and TAFE nearby